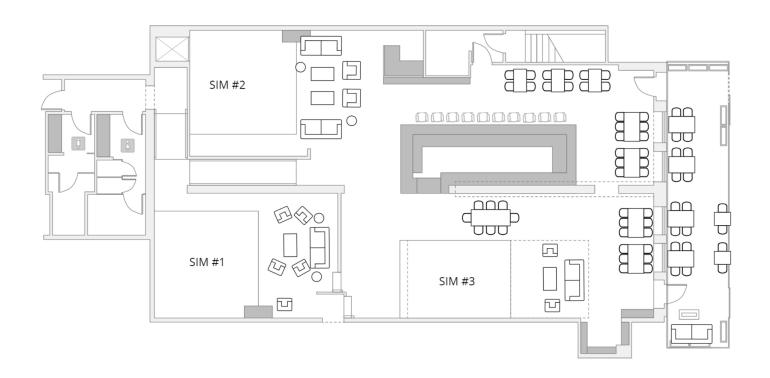

Swing Social offers a high-energy dining and drinking experience, right in the heart of the Gaslamp!

Enjoy our three Full Swing simulators, over 13 interactive virtual sports, exciting cocktails, spirited décor, and handcrafted fare.

## HIGHLIGHTS

- ♦ 4,000 square ft. of flexible & customizable event space
  - Accommodates up to 125 Guests, Reception
  - Options for private & semi-private groups
- ◆ Three Full Swing Golf Simulators
- ◆ Walking distance from Convention Center and all Gaslamp Hotels
- ◆ Spacious Street Level Patio with Fire Feature and Dining Seating
- Custom food and drink options
- ◆ Multiple TVs for branding and video presentation
- ♦ Built-in DJ booth and sound system