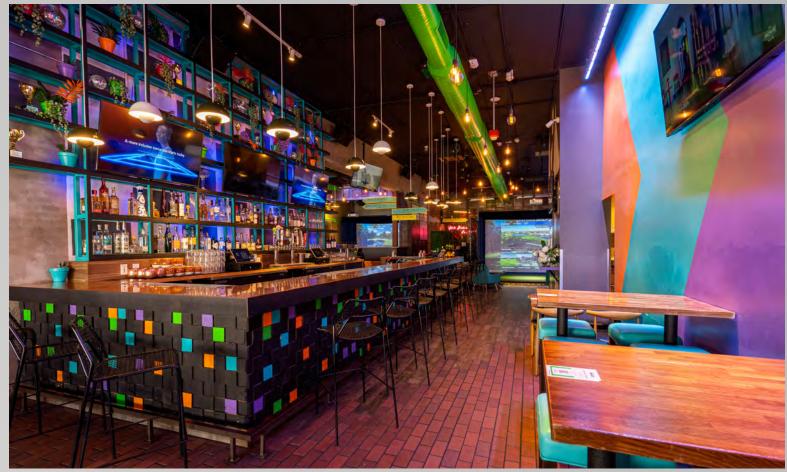

Swing Social offers a high-energy dining and drinking experience, right in the heart of the Gaslamp!

Enjoy our three Full Swing simulators, over 13 interactive virtual sports, exciting cocktails, spirited décor, and handcrafted fare.

## HIGHLIGHTS

- ♦ 4,000 square ft. of flexible & customizable event space
  - Accommodates up to 125 Guests, Reception
  - Options for private & semi-private groups
- ◆ Three Full Swing Golf Simulators
- ◆ Walking distance from Convention Center and all Gaslamp Hotels
- ◆ Spacious Street Level Patio with Fire Feature and Dining Seating
- Custom food and drink options
- ◆ Multiple TVs for branding and video presentation
- ♦ Built-in DJ booth and sound system