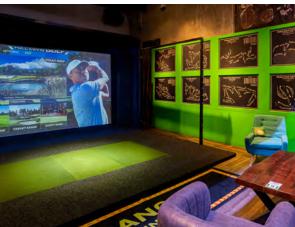

Swing Social offers a high-energy dining and drinking experience, right in the heart of the Gaslamp!

Enjoy our three Full Swing simulators, over 13 interactive virtual sports, exciting cocktails, spirited décor, and handcrafted fare.

## HIGHLIGHTS

- ♦ 4,000 square ft. of flexible & customizable event space
  - Accommodates up to 125 Guests, Reception
  - Options for private & semi-private groups
- ◆ Three Full Swing Golf Simulators
- ◆ Walking distance from Convention Center and all Gaslamp Hotels
- ◆ Spacious Street Level Patio with Fire Feature and Dining Seating
- Custom food and drink options
- ◆ Multiple TVs for branding and video presentation
- ♦ Built-in DJ booth and sound system