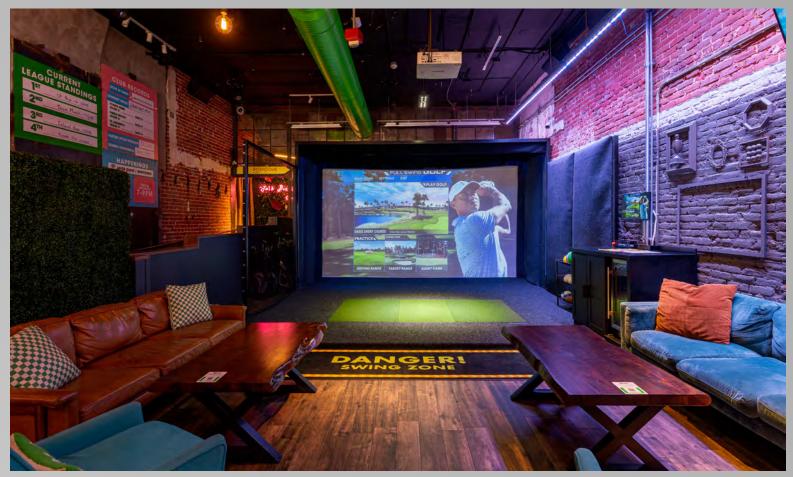

Swing Social offers a high-energy dining and drinking experience, right in the heart of the Gaslamp!

Enjoy our three Full Swing simulators, over 13 interactive virtual sports, exciting cocktails, spirited décor, and handcrafted fare.

## HIGHLIGHTS

- ♦ 4,000 square ft. of flexible & customizable event space
  - Accommodates up to 125 Guests, Reception
  - Options for private & semi-private groups
- ◆ Three Full Swing Golf Simulators
- ◆ Walking distance from Convention Center and all Gaslamp Hotels
- ◆ Spacious Street Level Patio with Fire Feature and Dining Seating
- Custom food and drink options
- ◆ Multiple TVs for branding and video presentation
- ♦ Built-in DJ booth and sound system