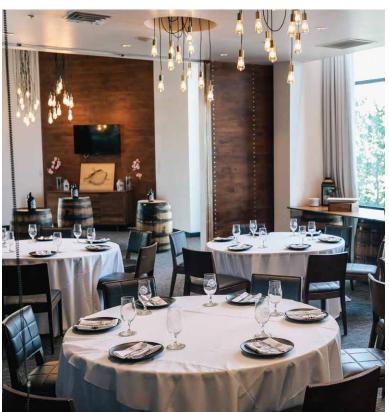

## **MIRAMAR**

The main production site for Ballast Point's nationwide distribution, Ballast Point Miramar, is an impressive sight to behold. The brewery and tasting room features beautiful German copper kettles, an expansive indoor/outdoor restaurant and patio. The sprawling location offers a variety of private and semi-private spaces for meals, meetings, happy hours, presentations and other functions.

## HIGHLIGHTS

- Over 100,000 square ft. of flexible dining & event space
  800 Reception / 300 Seated Full Venue
  - 220 Reception / 150 Seated Patio Only \*Partial Options Available
  - 75 Reception / 48 Seated Dorado Private Dining Room
     \*Partial Options Available
  - 75 Reception / 48 Seated Sculpin Private Dining Room \*Partial Options Available
- ◆ 78 rotating craft beer taps and two expansive bars
- ◆ Centrally located in Miramar, San Diego's industrial district
- Onsite parking
- Expansive outdoor space with fire pit and patio games
- Private brewery tours and options for custom brewed beer
- Available for breakfast, lunch or dinner events