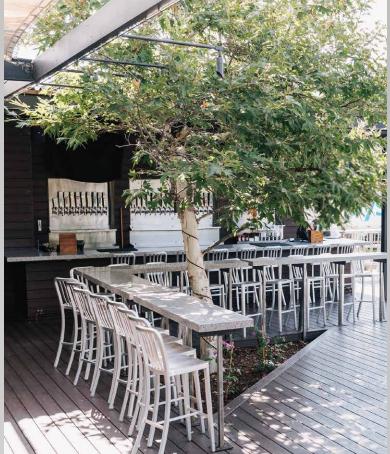

## **MIRAMAR**

The main production site for Ballast Point's nationwide distribution, Ballast Point Miramar, is an impressive sight to behold. The brewery and tasting room features beautiful German copper kettles, an expansive indoor/outdoor restaurant and patio. The sprawling location offers a variety of private and semi-private spaces for meals, meetings, happy hours, presentations and other functions.

## HIGHLIGHTS

- Over 100,000 square ft. of flexible dining & event space
  800 Reception / 300 Seated Full Venue
  - 220 Reception / 150 Seated Patio Only \*Partial Options Available
  - 75 Reception / 48 Seated Dorado Private Dining Room
     \*Partial Options Available
  - 75 Reception / 48 Seated Sculpin Private Dining Room \*Partial Options Available
- ◆ 78 rotating craft beer taps and two expansive bars
- ◆ Centrally located in Miramar, San Diego's industrial district
- Onsite parking
- Expansive outdoor space with fire pit and patio games
- Private brewery tours and options for custom brewed beer
- Available for breakfast, lunch or dinner events