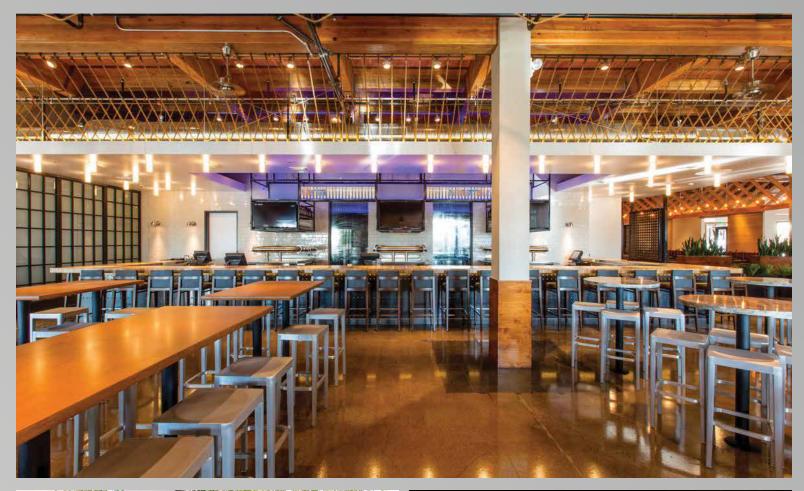

## **MIRAMAR**

The main production site for Ballast Point's nationwide distribution, Ballast Point Miramar, is an impressive sight to behold. The brewery and tasting room features beautiful German copper kettles, an expansive indoor/outdoor restaurant and patio. The sprawling location offers a variety of private and semi-private spaces for meals, meetings, happy hours, presentations and other functions.

## HIGHLIGHTS

- Over 100,000 square ft. of flexible dining & event space
  800 Reception / 300 Seated Full Venue
  - 220 Reception / 150 Seated Patio Only \*Partial Options Available
  - 75 Reception / 48 Seated Dorado Private Dining Room
     \*Partial Options Available
  - 75 Reception / 48 Seated Sculpin Private Dining Room \*Partial Options Available
- ◆ 78 rotating craft beer taps and two expansive bars
- ◆ Centrally located in Miramar, San Diego's industrial district
- Onsite parking
- Expansive outdoor space with fire pit and patio games
- Private brewery tours and options for custom brewed beer
- Available for breakfast, lunch or dinner events