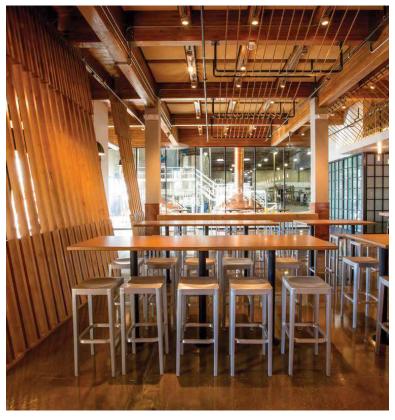

## **MIRAMAR**

The main production site for Ballast Point's nationwide distribution, Ballast Point Miramar, is an impressive sight to behold. The brewery and tasting room features beautiful German copper kettles, an expansive indoor/outdoor restaurant and patio. The sprawling location offers a variety of private and semi-private spaces for meals, meetings, happy hours, presentations and other functions.

## HIGHLIGHTS

- Over 100,000 square ft. of flexible dining & event space
  800 Reception / 300 Seated Full Venue
  - 220 Reception / 150 Seated Patio Only \*Partial Options Available
  - 75 Reception / 48 Seated Dorado Private Dining Room
     \*Partial Options Available
  - 75 Reception / 48 Seated Sculpin Private Dining Room \*Partial Options Available
- ◆ 78 rotating craft beer taps and two expansive bars
- ◆ Centrally located in Miramar, San Diego's industrial district
- Onsite parking
- Expansive outdoor space with fire pit and patio games
- Private brewery tours and options for custom brewed beer
- Available for breakfast, lunch or dinner events