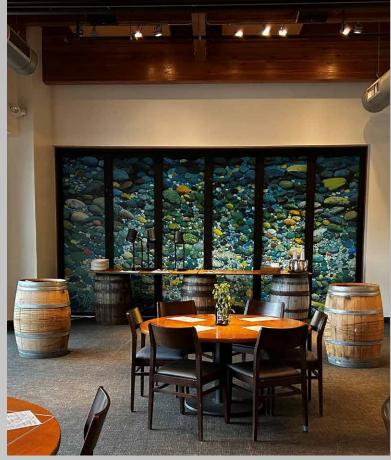

## **MIRAMAR**

The main production site for Ballast Point's nationwide distribution, Ballast Point Miramar, is an impressive sight to behold. The brewery and tasting room features beautiful German copper kettles, an expansive indoor/outdoor restaurant and patio. The sprawling location offers a variety of private and semi-private spaces for meals, meetings, happy hours, presentations and other functions.

## HIGHLIGHTS

- Over 100,000 square ft. of flexible dining & event space
  800 Reception / 300 Seated Full Venue
  - 220 Reception / 150 Seated Patio Only \*Partial Options Available
  - 75 Reception / 48 Seated Dorado Private Dining Room
     \*Partial Options Available
  - 75 Reception / 48 Seated Sculpin Private Dining Room \*Partial Options Available
- ◆ 78 rotating craft beer taps and two expansive bars
- ◆ Centrally located in Miramar, San Diego's industrial district
- Onsite parking
- Expansive outdoor space with fire pit and patio games
- Private brewery tours and options for custom brewed beer
- Available for breakfast, lunch or dinner events