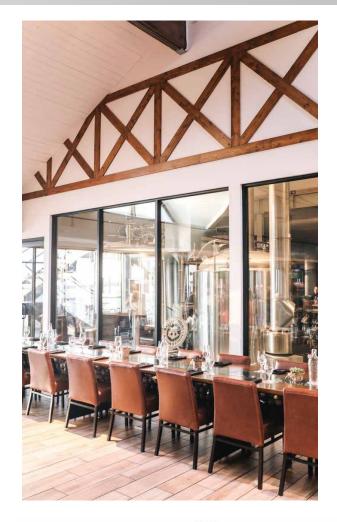

## LONG BEACH

Ballast Point Long Beach is a waterfront venue in Long Beach Harbor with panoramic views of land, sea, and sky perfect for private events of any size.

Whether a small dinner for your closest friends or a large company event, Ballast Point Long Beach creates a memorable experience by pairing our handmade dishes with handcrafted beers & good times.

## HIGHLIGHTS

- ◆ Accommodates up to 600 guests reception; 200 seated
  - Rooftop Dorado Deck for 200 guests reception
  - Private seated dinner option for up to 30 seated
  - Semi-private reception options for groups of 75 guests or less
- ◆ Waterfront venue in Long Beach Harbor with panoramic views of land, sea, and sky
- ◆ Multiple fire pits and heaters in outdoor spaces
- ◆ Floor to ceiling glass windows for unobstructed views
- Options to add a boat cruise for transportation to downtown Long Beach/Convention Center
- Award-winning and experimental brews, ciders, seltzers, wine, and canned cocktails
- ◆ Full A/V options