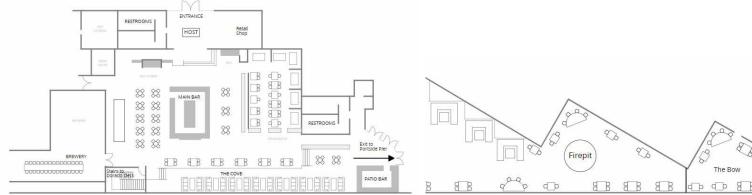

## HIGHLIGHTS

- ◆ Accommodates up to 600 guests reception; 200 seated
  - Rooftop Dorado Deck for 200 guests reception
  - Private seated dinner option for up to 30 seated
  - Semi-private reception options for groups of 75 guests or less
- ◆ Waterfront venue in Long Beach Harbor with panoramic views of land, sea, and sky
- ◆ Multiple fire pits and heaters in outdoor spaces
- ◆ Floor to ceiling glass windows for unobstructed views
- Options to add a boat cruise for transportation to downtown Long Beach/Convention Center
- Award-winning and experimental brews, ciders, seltzers, wine, and canned cocktails
- ◆ Full A/V options