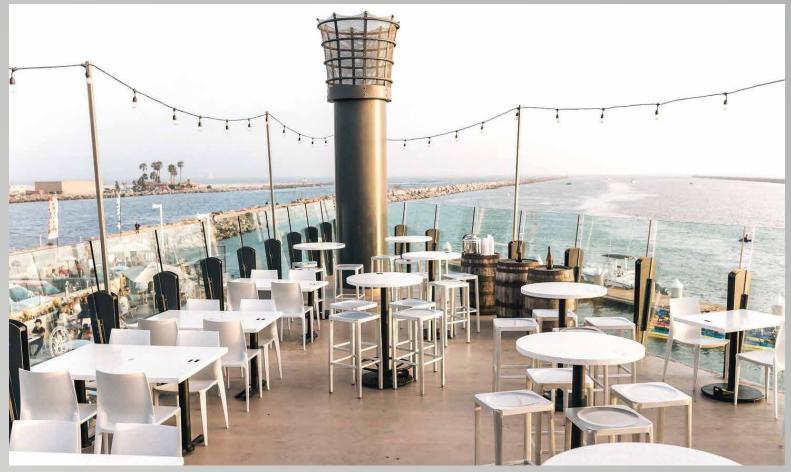

## HIGHLIGHTS

- ◆ Accommodates up to 600 guests reception; 200 seated
  - Rooftop Dorado Deck for 200 guests reception
  - Private seated dinner option for up to 30 seated
  - Semi-private reception options for groups of 75 guests or less
- ◆ Waterfront venue in Long Beach Harbor with panoramic views of land, sea, and sky
- ◆ Multiple fire pits and heaters in outdoor spaces
- ◆ Floor to ceiling glass windows for unobstructed views
- Options to add a boat cruise for transportation to downtown Long Beach/Convention Center
- Award-winning and experimental brews, ciders, seltzers, wine, and canned cocktails
- ◆ Full A/V options