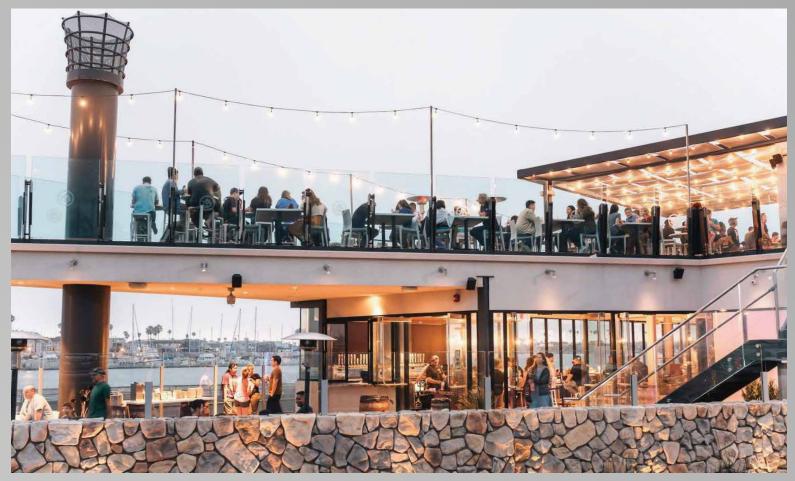

## LONG BEACH

Ballast Point Long Beach is a waterfront venue in Long Beach Harbor with panoramic views of land, sea, and sky perfect for private events of any size.

Whether a small dinner for your closest friends or a large company event, Ballast Point Long Beach creates a memorable experience by pairing our handmade dishes with handcrafted beers & good times.

## HIGHLIGHTS

- ◆ Accommodates up to 600 guests reception; 200 seated
  - Rooftop Dorado Deck for 200 guests reception
  - Private seated dinner option for up to 30 seated
  - Semi-private reception options for groups of 75 guests or less
- ◆ Waterfront venue in Long Beach Harbor with panoramic views of land, sea, and sky
- ◆ Multiple fire pits and heaters in outdoor spaces
- ◆ Floor to ceiling glass windows for unobstructed views
- Options to add a boat cruise for transportation to downtown Long Beach/Convention Center
- Award-winning and experimental brews, ciders, seltzers, wine, and canned cocktails
- ◆ Full A/V options