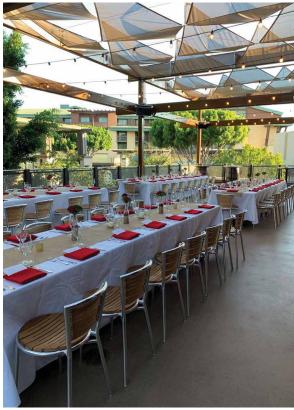

## HIGHLIGHTS

- Located in the heart of the Downtown Disney District of Anaheim
- Accommodates up to 400 guests reception
  - Private patio options for up to 170 reception; 80 Seated
  - Patio semi-private for up to 50 guests reception
- The perfect SoCal atmosphere
- Options for custom brewed beer
- Award-winning and experimental brews, ciders, seltzers, wine, and canned cocktails