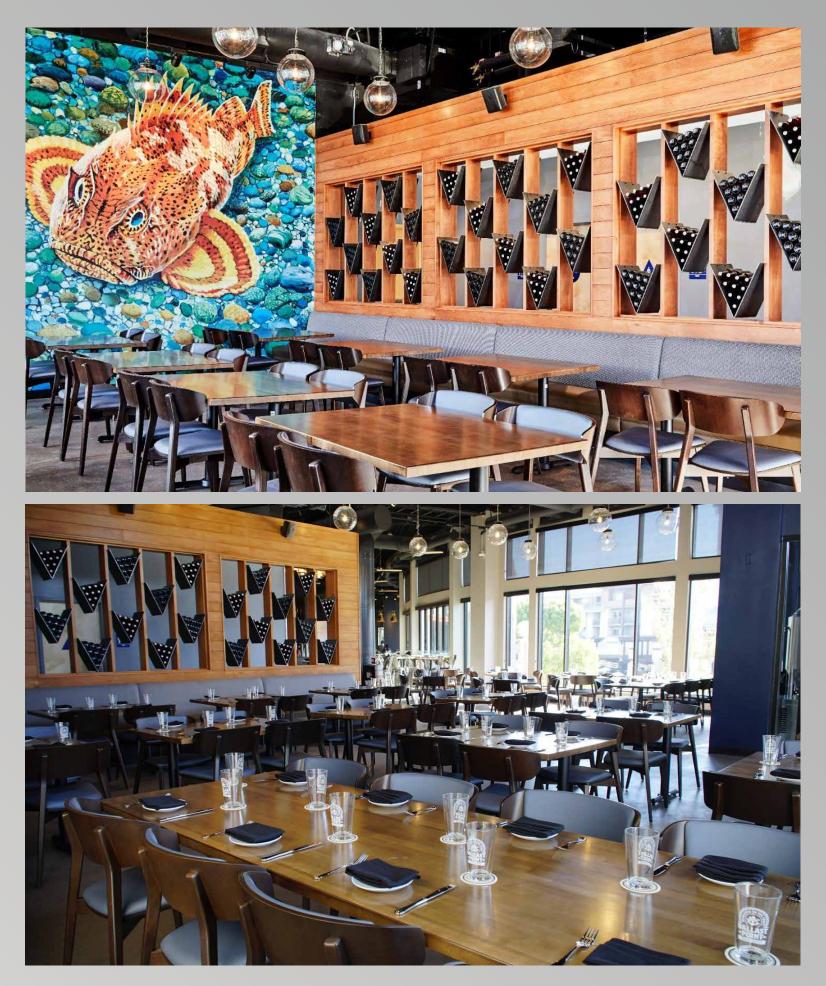

## ANAHEIM

Located in the Downtown Disney District of Anaheim, Ballast Point Anaheim offers award-winning beers & delicious American fare in two different event spaces perfect for groups of any size.

## HIGHLIGHTS

- Located in the heart of the Downtown Disney District of Anaheim
- Accommodates up to 400 guests reception
  - Private patio options for up to 170 reception; 80 Seated
  - Patio semi-private for up to 50 guests reception
- The perfect SoCal atmosphere
- Options for custom brewed beer
- Award-winning and experimental brews, ciders, seltzers, wine, and canned cocktails