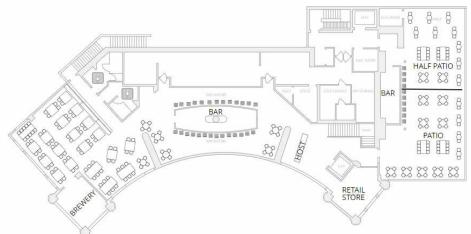

## HIGHLIGHTS

- Located in the heart of the Downtown Disney District of Anaheim
- Accommodates up to 400 guests reception
  - Private patio options for up to 170 reception; 80 Seated
  - Patio semi-private for up to 50 guests reception
- The perfect SoCal atmosphere
- Options for custom brewed beer
- Award-winning and experimental brews, ciders, seltzers, wine, and canned cocktails